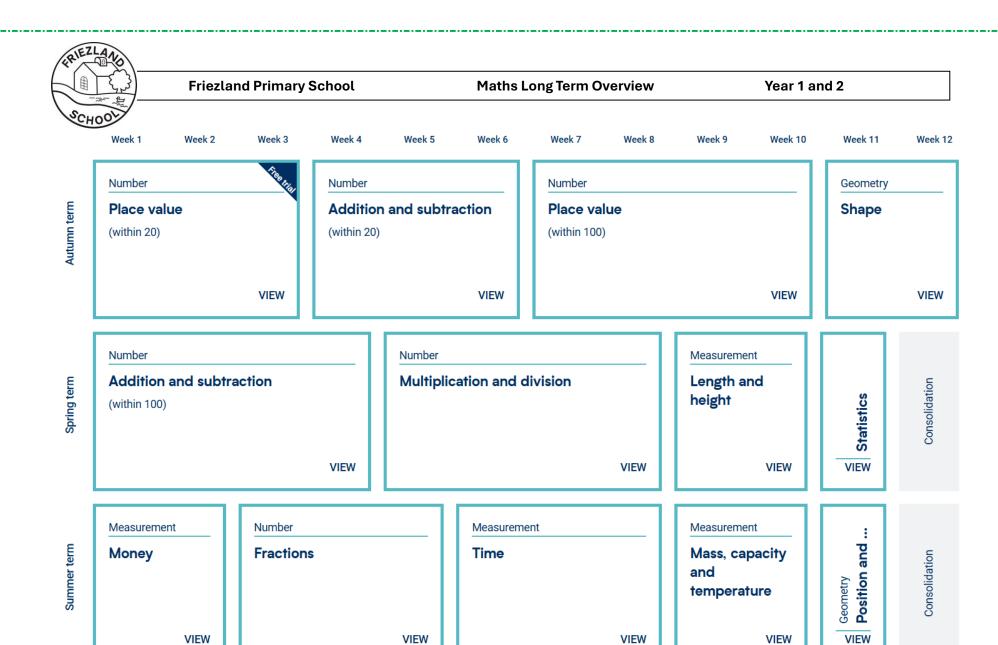

VIEW

## **Friezland Primary School Maths Long Term Overview** Year 3 and 4 Week 1 Week 2 Week 3 Week 4 Week 5 Week 6 Week 7 Week 8 Week 9 Week 10 Week 11 Week 12 Number Number Number Autumn term Place value Addition and subtraction Multiplication and division Measurement **Area** VIEW VIEW VIEW VIEW Number Number Number Measurement Measurement Multiplication and division Fractions A Fractions B Length and Mass and Spring term perimeter capacity VIEW VIEW VIEW VIEW **VIEW** Measurement Number Measurement Geometry **Statistics** Position and Summer term Time **Decimals** Money Shape Geometry

**VIEW** 

**VIEW** 

VIEW

VIEW

VIEW



<sup>\*</sup>Please note that this overview may be adapted slightly to accommodate for full coverage in time for Year 6 SATs