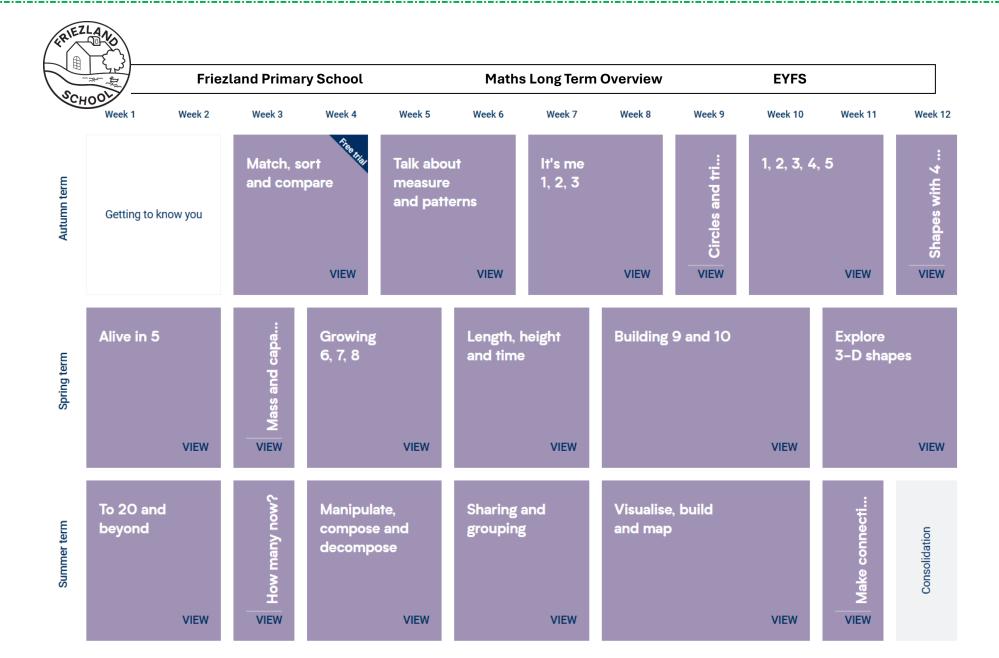

VIEW

## **Friezland Primary School Maths Long Term Overview** Year 3 and 4 Week 1 Week 2 Week 3 Week 4 Week 5 Week 6 Week 7 Week 8 Week 9 Week 10 Week 11 Week 12 Number Number Number Autumn term Place value Addition and subtraction Multiplication and division Measurement **Area** VIEW VIEW VIEW VIEW Number Number Number Measurement Measurement Multiplication and division Fractions A Fractions B Length and Mass and Spring term perimeter capacity VIEW VIEW VIEW VIEW **VIEW** Measurement Number Measurement Geometry **Statistics** Position and Summer term Time **Decimals** Money Shape Geometry

**VIEW** 

**VIEW** 

VIEW

VIEW

VIEW



<sup>\*</sup>Please note that this overview may be adapted slightly to accommodate for full coverage in time for Year 6 SATs