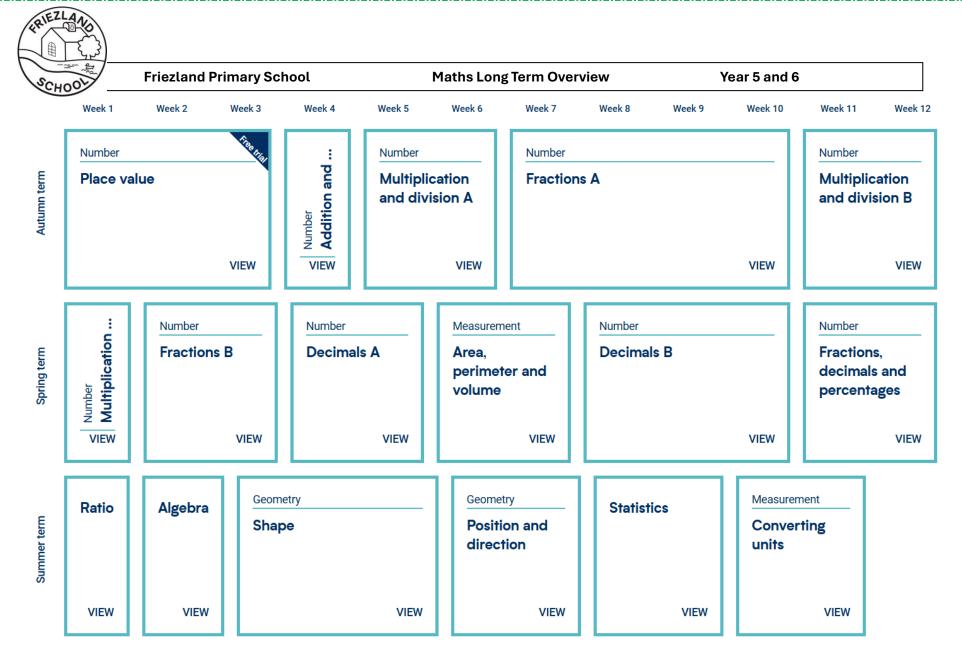

VIEW

## **Friezland Primary School Maths Long Term Overview** Year 3 and 4 Week 1 Week 2 Week 3 Week 4 Week 5 Week 6 Week 7 Week 8 Week 9 Week 10 Week 11 Week 12 Number Number Number Autumn term Place value Addition and subtraction Multiplication and division Measurement **Area** VIEW VIEW VIEW VIEW Number Number Number Measurement Measurement Multiplication and division Fractions A Fractions B Length and Mass and Spring term perimeter capacity VIEW VIEW VIEW VIEW **VIEW** Measurement Number Measurement Geometry **Statistics** Position and Summer term Time **Decimals** Money Shape Geometry

**VIEW** 

**VIEW** 

VIEW

VIEW

VIEW



<sup>\*</sup>Please note that this overview may be adapted slightly to accommodate for full coverage in time for Year 6 SATs